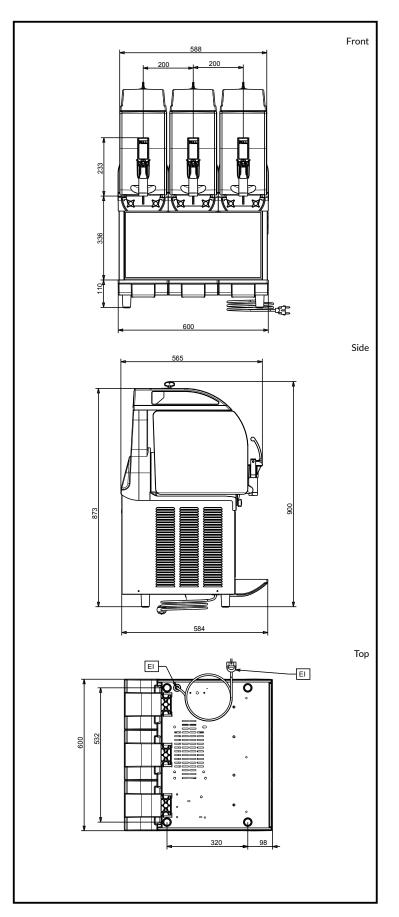

### **Key Information:**

Number of bowls: 3

**Bowl's capacity:** ISO 9001; ISO 14001 lt

Control board:

Dimensions, Width:600 mmDimensions, Depth:580 mmDimensions, Height:870 mmNet weight:81 kgCooling system:AIR