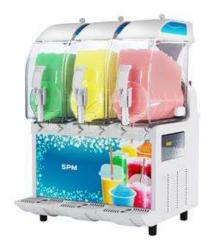

### I-PRO 3 BOWLS, WITH ELECTRONICAL CONTROL AND LIGHTIPANEL

Ref: 561675 (IPRO3EL)

SLUSH MACHINE I-PRO 3 E STD 230/50 WHITE WITH LIGHTED PANEL - GAS R452A

### **General Features**

I-PRO 3 ELECTRONIC LUCE is a professional slush machine with n. 3 I-Tank insulated bowls, 11 litres each, electronic control, and LED-lighted frontal panel.

I-PRO Electronic is a real technologic wonder with performances and design.

This equipment has the I-Tank insulated tank as standard.

The look is modern and eye-catchy, thanks to the LED-light system that illuminates the product inside the tank, and thanks to the LED-lighted frontal panel.

#### Construction

- The patented I-Tank insulated bowl reduces the impact of ambient temperature on the product, improving its cooling efficiency and guaranteeing energy and cost savings.
- The electronic keypad allows you to program the slush machine daily or weekly.
- The LED backlit frontal panel gives maximum visibility to the equipment.
- Slushie machine equipped with 3x11-litres insulated tanks